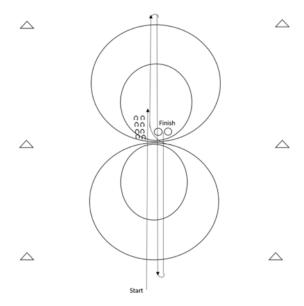

## Ranch Horse Reining Pattern #3

- 1. Run past the center marker, stop, back 10 feet, ¼ turn to left.
- Beginning on the right lead complete one small slow circle to the right, Change leads at the center of arena.
- Complete one small slow circle to the left, Change leads in the center of the arena.
- 4. Begin large faster circle to right, Change leads in center of arena.
- 5. Complete large faster circle to the left, Change leads in center of arena
- Run down center of arena past the end marker and do a right roll back, no hesitation.
- Run up the middle to the other end of the arena past the end marker and do a left roll back, no hesitation.
- 8. Run up the middle to the center, stop, 1 spin to right, 1 spin to left. Hesitate to complete pattern.